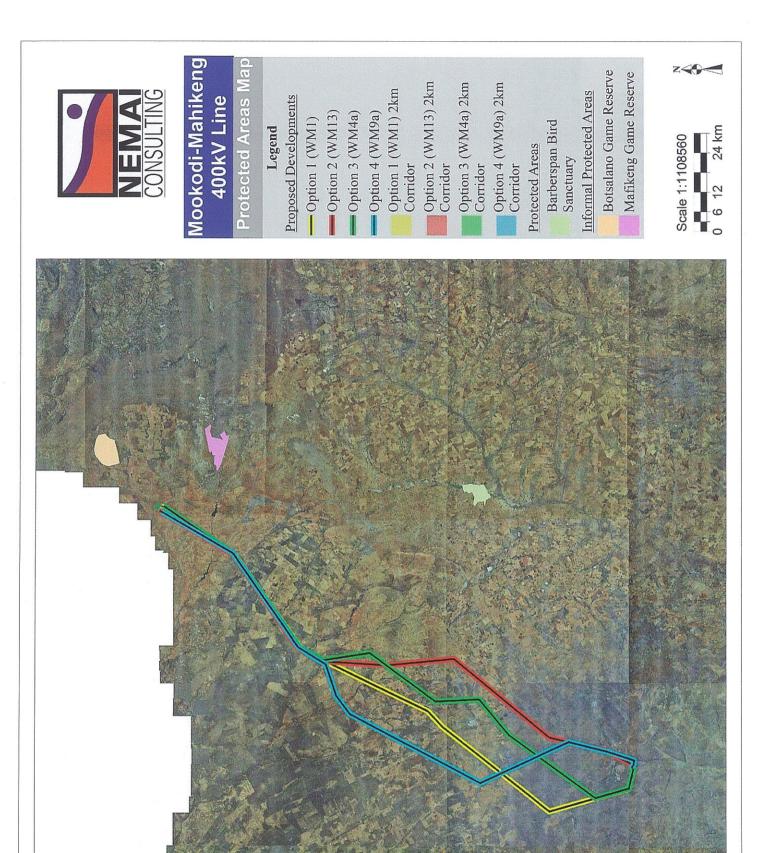

#### **Project Location:**

The proposed project is located within the Naledi Local Municipality (LM), Kagisano-Molopo LM, Ratlou LM, and Mahikeng LM in the North West Province. Four alternative routes have been considered for the Scoping and EIA Process. The proposed alternative routes for the line start in Vryburg at the existing Mookodi substation and travel in a north-east direction where the line ends near Mahikeng at the proposed Mahikeng substation site (**Figure 1**).

Please provide a project map indicating any sensitive areas (e.g. critical biodiversity area, World Heritage Site, etc.) overlaid by the study area in **Appendix 6**.

Refer to Appendix 6.

A project schedule, indicating the different phases and timelines of the project, must be attached as **Appendix 7**.