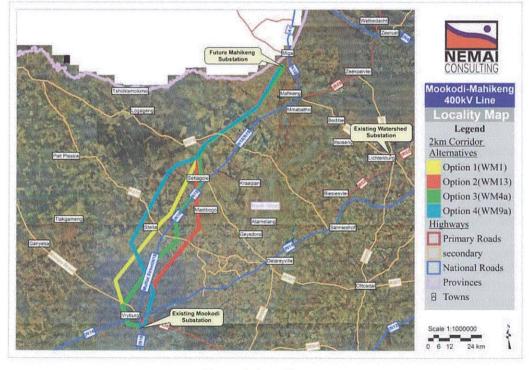

#### **Project Location:**

The proposed project is located within the Naledi Local Municipality (LM), Kagisano-Molopo LM, Ratlou LM, and Mahikeng LM in the North West Province. Four alternative routes have been considered for the Scoping and EIA Process. The proposed alternative routes for the line start in Vryburg at the existing Mookodi substation and travel in a north-east direction where the line ends near Mahikeng at the proposed Mahikeng substation site (**Figure 1**).

#### Figure 1: Locality map