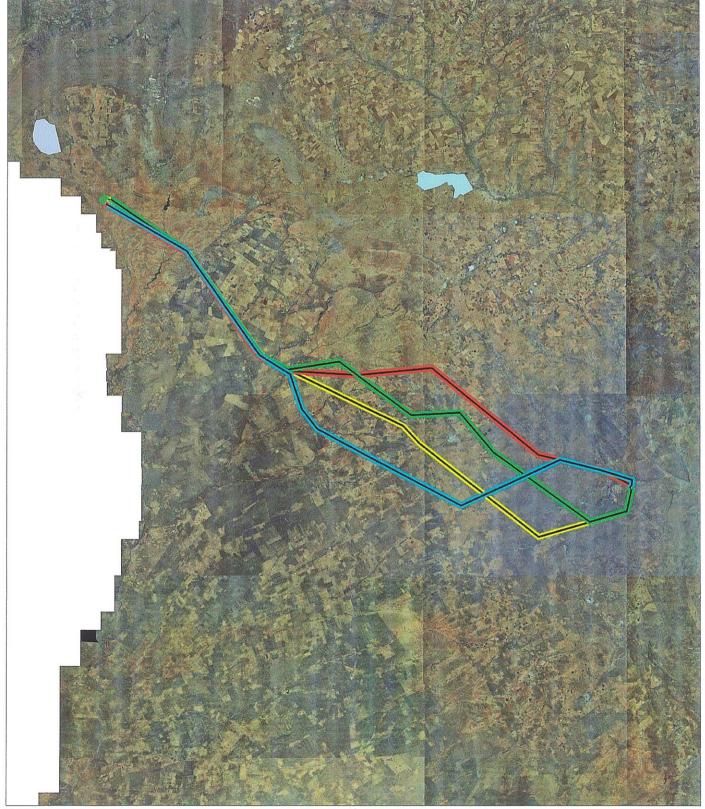

#### **Project Location:**

The proposed project is located within the Naledi Local Municipality (LM), Kagisano-Molopo LM, Ratlou LM, and Mahikeng LM in the North West Province. Four alternative routes have been considered for the Scoping and EIA Process. The proposed alternative routes for the line start in Vryburg at the existing Mookodi substation and travel in a north-east direction where the line ends near Mahikeng at the proposed Mahikeng substation site (**Figure 1**).

Please provide a project map indicating any sensitive areas (e.g. critical biodiversity area, World Heritage Site, etc.) overlaid by the study area in **Appendix 6**.

Refer to Appendix 6.

A project schedule, indicating the different phases and timelines of the project, must be attached as **Appendix 7**.