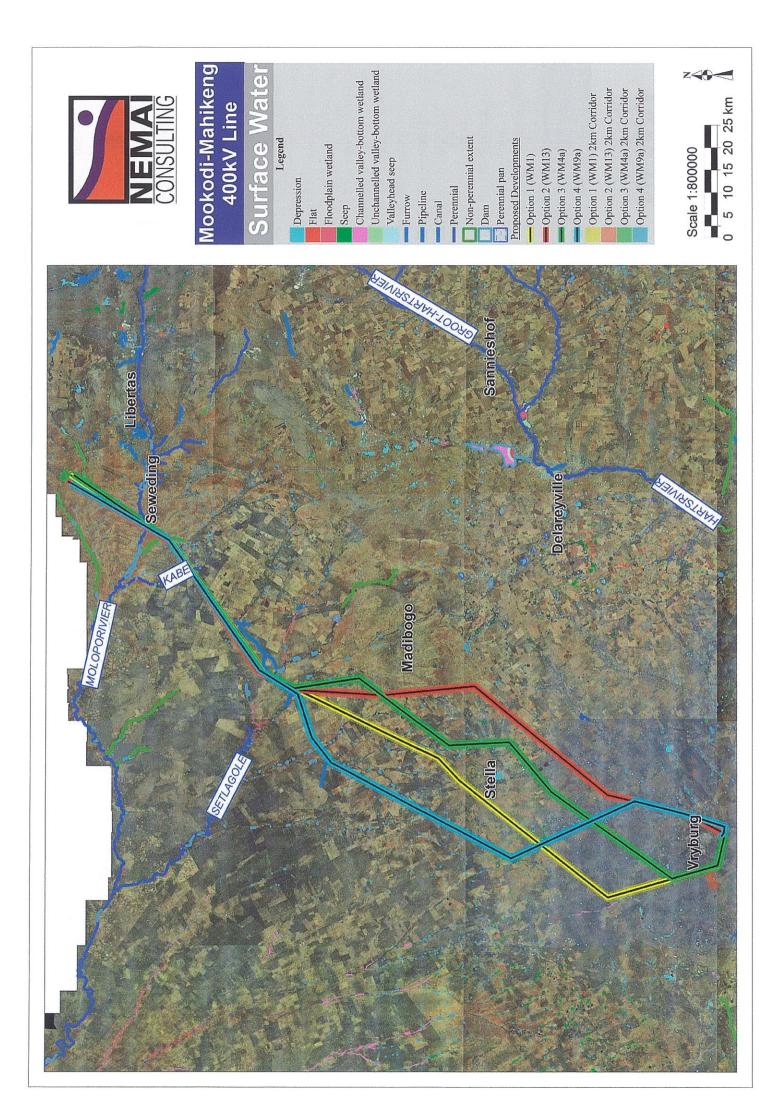

#### **Project Location:**

The proposed project is located within the Naledi Local Municipality (LM), Kagisano-Molopo LM, Ratlou LM, and Mahikeng LM in the North West Province. Four alternative routes have been considered for the Scoping and EIA Process. The proposed alternative routes for the line start in Vryburg at the existing Mookodi substation and travel in a north-east direction where the line ends near Mahikeng at the proposed Mahikeng substation site (**Figure 1**).

#### Figure 1: Locality map

Please provide a project map indicating any sensitive areas (e.g. critical biodiversity area, World Heritage Site, etc.) overlaid by the study area in **Appendix 6**.

Refer to Appendix 6.

A project schedule, indicating the different phases and timelines of the project, must be attached as **Appendix 7**.